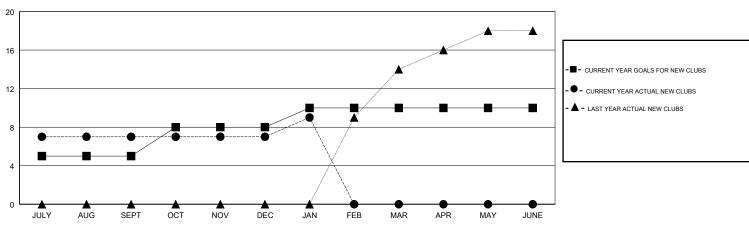

GOALS AND ACTUAL NEW CLUBS CUMULATIVE

| DROPPED CLUBS: 17 |       | 31 CLUBS OF 155 ADDED 1 OR MORE<br>NEW MEMBERS | GENDER DISTRIBUTION   MALE 4,112 (79.49%)   FEMALE 1,061 (20.51%) |  |
|-------------------|-------|------------------------------------------------|-------------------------------------------------------------------|--|
| DROPPED MEMBERS   |       |                                                | Women Percentage Fiscal Year Goal: 10%                            |  |
| DECEASED          | 6     | CLICK HERE FOR CUMULATIVE                      | TOTAL FAMILY UNIT MEMBERS                                         |  |
| CLUB CANCELLED    | 557   | MEMBERSHIP DATA                                |                                                                   |  |
| OTHER 976         |       |                                                | FAMILY MEMBERS PAYING HALF                                        |  |
| TOTAL             | 1,539 |                                                |                                                                   |  |