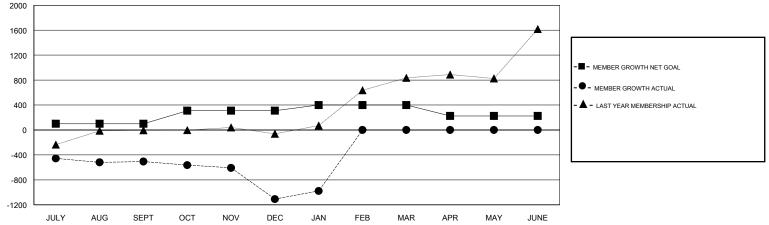

## VENKATA S RAJU DANTULURI GMT:

| GMT: VENKATA S RAJU DANTULURI |               |           | TION INDIA    |                       |                           | GMT CA                  |                                                    |  |
|-------------------------------|---------------|-----------|---------------|-----------------------|---------------------------|-------------------------|----------------------------------------------------|--|
|                               | Club          | s         |               | Members               |                           |                         |                                                    |  |
|                               | RESULTS FOR   | 2017-2018 |               | RESULTS FOR 2017-2018 |                           |                         |                                                    |  |
| QUARTER                       | NEW CLUB GOAL | NEW CLUBS | DROPPED CLUBS | QUARTER               | MEMBER GROWTH NET<br>GOAL | MEMBER GROWTH<br>ACTUAL | DROPPED<br>MEMBERS ACTUAL<br>(including transfers) |  |
| JULY/AUG/SEPT                 | 5             | 7         | 4             | JULY/AUG/SEPT         | 100                       | 340                     | 705                                                |  |
| OCT/NOV/DEC                   | 3             | 0         | 12            | OCT/NOV/DEC           | 210                       | 68                      | 662                                                |  |
| JAN/FEB/MAR                   | 2             | 2         | 1             | JAN/FEB/MAR           | 90                        | 305                     | 172                                                |  |
| APR/MAY/JUNE                  | 0             | 0         | 0             | APR/MAY/JUNE          | -175                      | 0                       | 0                                                  |  |